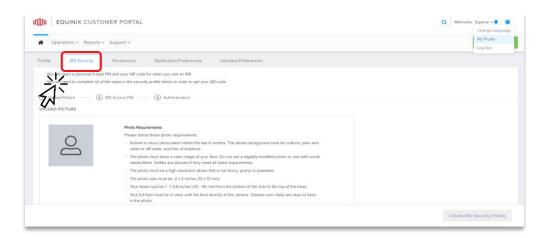

ECP mobile app

3 Select the IBX Security tab

Follow the on-screen prompts to upload your photo

5 Upload Picture in the status bar will turn green when you have completed this step

- 6 Scroll to the IBX Access PIN section to:
  - A. Select your own six-digit PIN

OR

B. Auto generate a six-digit PIN

7 IBX Access PIN in the status bar will turn green when you have completed this step

8 Scroll to the
Authentication section and
select the IBX Access
Form link

Open and sign the document to complete your

security profile

- A. Read the Global IBX Access form
- B. Confirm understanding
- C. Enter your digital signature
- D. Select Click to Sign

D. lagree to the Terms of Use and Consumer Disclosure of this document

Click to Sign

Select the Create IBX
Security Profile button to
receive a unique QR code

11 Click OK

12 Use the QR code for IBX access after go-live

- For easy reference to your QR code and 6-digit PIN:
- A. Sign in to Equinix **Customer Portal**
- B. Select the drop-down next to your name and click on My Profile
- C. Select the IBX Security tab