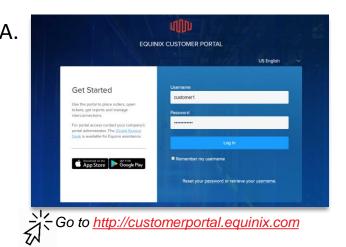

## OR

B. Select the drop-down next to your name and click on My Profile

EQUINIX
CUSTOMER PORTAL

Username
Password

Log In

To register for a user account, phese contact your company's Equinic administrator.

Customer Assistance
v4.3.0.3