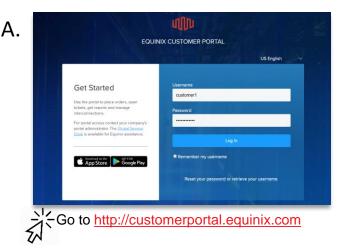

Set Up Your Security Profile for IBX Access

For customers who have completed their Equinix
Customer Portal activation

A. Sign in to the Equinix Customer Portal (ECP)

## OR

B. Select the drop-down next to your name and click on My Profile

EQUINIX
CUSTOMER PORTAL

Username
Password

Log In

To register for a user account, phese contact your company's Equinic administrator.

Customer Assistance
v4.3.0.3