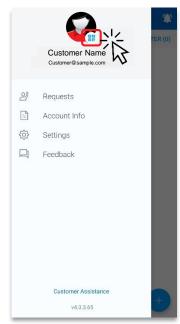

## For easy reference **from** your mobile device:

A. Sign in to the Equinix Customer Portal mobile app

> (Download it from the Apple App Store or Google Play)

- B. Select the menu icon and click on the graphic next to your photo
- C. Your QR code and six-digit IBX security PIN will be displayed on the screen