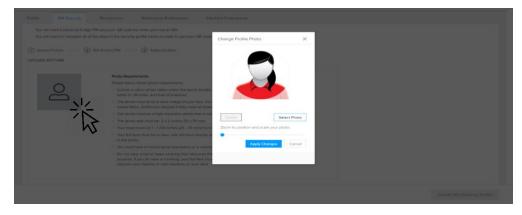

ECP mobile app

3 Select the IBX Security tab

Follow the on-screen prompts to upload your photo

5 Upload Picture in the status bar will turn green when you have completed this step

- 6 Scroll to the IBX Access PIN section to:
  - A. Select your own six-digit PIN