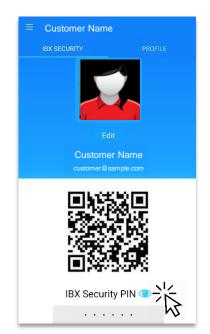

## For easy reference **from** your mobile device:

A. Sign in to the Equinix Customer Portal mobile app

> (Download it from the Apple App Store or Google Play)

- B. Select the menu icon and click on the graphic next to your photo
- C. Your QR code and six-digit IBX security PIN will be displayed on the screen

Hint: Select the eye icon to reference your code

A. B. C.