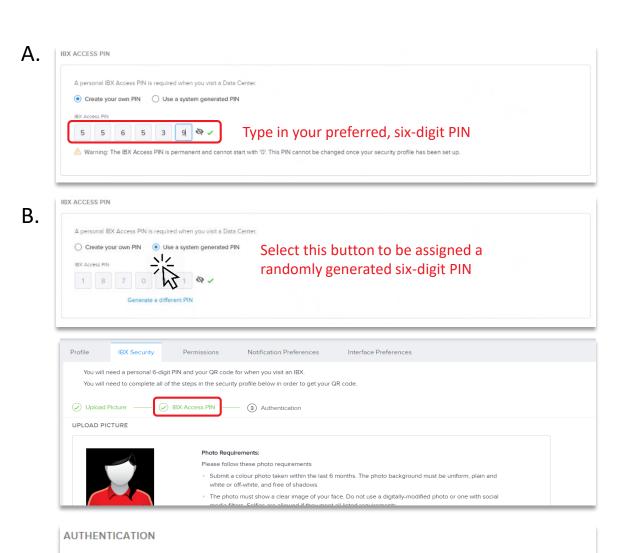

ECP mobile app

3 Select the IBX Security tab

Follow the on-screen prompts to upload your photo

5 Upload Picture in the status bar will turn green when you have completed this step

- 6 Scroll to the IBX Access PIN section to:
  - A. Select your own six-digit PIN

OR

B. Auto generate a six-digit PIN

7 IBX Access PIN in the status bar will turn green when you have completed this step

8 Scroll to the
Authentication section and
select the IBX Access
Form link

Open and sign the document to complete your