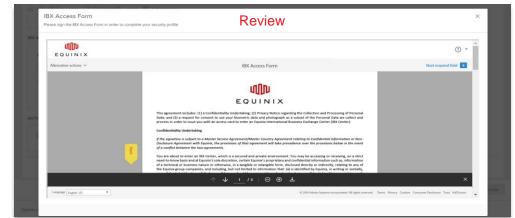

security profile

- A. Read the Global IBX Access form
- B. Confirm understanding
- C. Enter your digital signature
- D. Select Click to Sign

D. lagree to the Terms of Use and Consumer Disclosure of this document