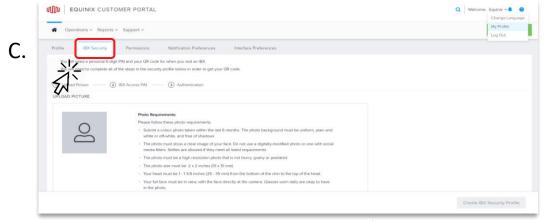

ECP mobile app

3 Select the IBX Security tab

Follow the on-screen prompts to upload your photo

5 Upload Picture in the status bar will turn green when you have completed this step

- 6 Scroll to the IBX Access PIN section to:
  - A. Select your own six-digit PIN

OR

B. Auto generate a six-digit PIN

7 IBX Access PIN in the status bar will turn green when you have completed this step

8 Scroll to the
Authentication section and
select the IBX Access
Form link

Open and sign the document to complete your

security profile

- A. Read the Global IBX Access form
- B. Confirm understanding
- C. Enter your digital signature
- D. Select Click to Sign

D. lagree to the Terms of Use and Consumer Disclosure of this document

Click to Sign

Select the Create IBX
Security Profile button to
receive a unique QR code

11 Click OK

12 Use the QR code for IBX access after go-live

- For easy reference to your QR code and 6-digit PIN:
- A. Sign in to Equinix **Customer Portal**
- B. Select the drop-down next to your name and click on My Profile
- C. Select the IBX Security tab