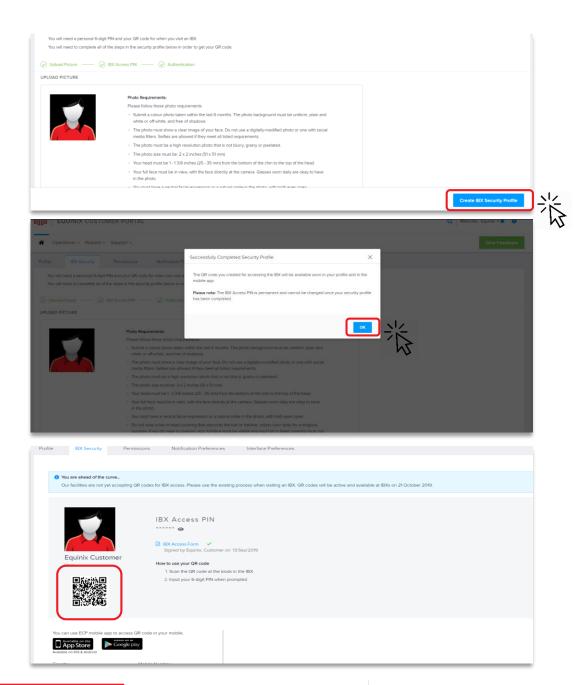

ECP mobile app

3 Select the IBX Security tab

Follow the on-screen prompts to upload your photo

5 Upload Picture in the status bar will turn green when you have completed this step

- 6 Scroll to the IBX Access PIN section to:
  - A. Select your own six-digit PIN

OR

B. Auto generate a six-digit PIN

7 IBX Access PIN in the status bar will turn green when you have completed this step

8 Scroll to the
Authentication section and
select the IBX Access
Form link

Open and sign the document to complete your

Click to Sign

Select the Create IBX
Security Profile button to
receive a unique QR code

11 Click OK

12 Use the QR code for IBX access after go-live

- For easy reference to your QR code and 6-digit PIN:
- A. Sign in to Equinix **Customer Portal**
- B. Select the drop-down next to your name and click on My Profile
- C. Select the IBX Security tab