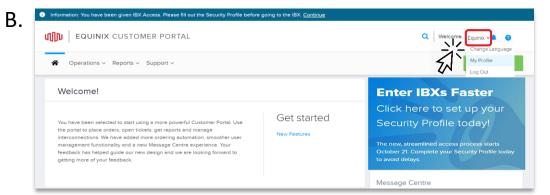

Click to Sign

Select the Create IBX
Security Profile button to
receive a unique QR code

11 Click OK

12 Use the QR code for IBX access after go-live

- For easy reference to your QR code and 6-digit PIN:
- A. Sign in to Equinix **Customer Portal**
- B. Select the drop-down next to your name and click on My Profile
- C. Select the IBX Security tab

В. nation: You have been given IBX Access. Please fill out the Security Profile before going to the IBX. <u>Continue</u> **EQUINIX CUSTOMER PORTAL** ☆ Operations ∨ Reports ∨ Support ∨ **Enter IBXs Faster** Welcome! Click here to set up your Get started Security Profile today! You have been selected to start using a more powerful Customer Portal. Use the portal to place orders, open tickets, get reports and manage interconnections. We have added more ordering automation, smoother user management functionality and a new Message Centre experience. Your October 21. Complete your Security Profile today feedback has helped guide our new design and we are looking forward to to avoid delays. getting more of your feedback.