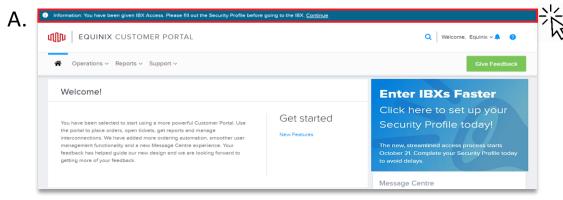

В. nation: You have been given IBX Access. Please fill out the Security Profile before going to the IBX. <u>Continue</u> **EQUINIX CUSTOMER PORTAL** ☆ Operations ∨ Reports ∨ Support ∨ **Enter IBXs Faster** Welcome! Click here to set up your Get started Security Profile today! You have been selected to start using a more powerful Customer Portal. Use the portal to place orders, open tickets, get reports and manage interconnections. We have added more ordering automation, smoother user management functionality and a new Message Centre experience. Your October 21. Complete your Security Profile today feedback has helped guide our new design and we are looking forward to to avoid delays. getting more of your feedback.