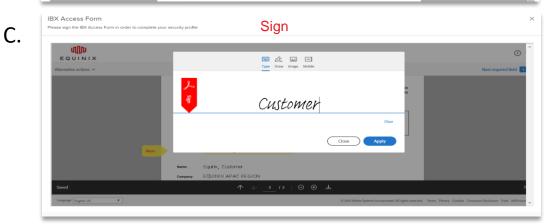

security profile

- A. Read the Global IBX Access form
- B. Confirm understanding
- C. Enter your digital signature
- D. Select Click to Sign

D. lagree to the Terms of Use and Consumer Disclosure of this document

Click to Sign

Select the Create IBX
Security Profile button to
receive a unique QR code

11 Click OK

12 Use the QR code for IBX access after go-live

- For easy reference to your QR code and 6-digit PIN:
- A. Sign in to Equinix **Customer Portal**
- B. Select the drop-down next to your name and click on My Profile
- C. Select the IBX Security tab